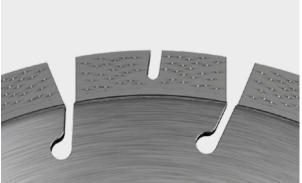

#### **Upgraded PREMIUM segments**

The new U-shaped cuts of the conventional dry cutting segments are not only an eye-catcher, but also come with an increased cooling effect. Moreover, the reduced segment surface ensures a higher cutting rate.