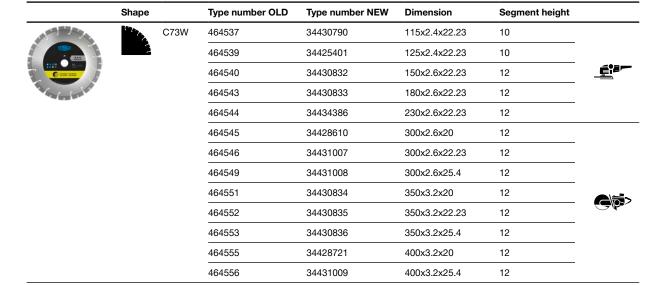

# **DCC** dry cutting saw blades for concrete

Machinable materials: concrete, armed concrete, concrete products, hard materials etc.

|                                                                                                                                                                                                                                                                                                                                                                                                                                                                                                                                                                                                                                                                                                                                                                                                                                                                                                                                                                                                                                                                                                                                                                                                                                                                                                                                                                                                                                                                                                                                                                                                                                                                                                                                                                                                                                                                                                                                                                                                                                                                                                                                | Shape                                                                                                                                                                                                                                                                                                                                                                                                                                                                                                                                                                                                                                                                                                                                                                                                                                                                                                                                                                                                                                                                                                                                                                                                                                                                                                                                                                                                                                                                                                                                                                                                                                                                                                                                                                                                                                                                                                                                                                                                                                                                                                                          |      | Type number OLD | Type number NEW | Dimension     | Segment height |    |  |
|--------------------------------------------------------------------------------------------------------------------------------------------------------------------------------------------------------------------------------------------------------------------------------------------------------------------------------------------------------------------------------------------------------------------------------------------------------------------------------------------------------------------------------------------------------------------------------------------------------------------------------------------------------------------------------------------------------------------------------------------------------------------------------------------------------------------------------------------------------------------------------------------------------------------------------------------------------------------------------------------------------------------------------------------------------------------------------------------------------------------------------------------------------------------------------------------------------------------------------------------------------------------------------------------------------------------------------------------------------------------------------------------------------------------------------------------------------------------------------------------------------------------------------------------------------------------------------------------------------------------------------------------------------------------------------------------------------------------------------------------------------------------------------------------------------------------------------------------------------------------------------------------------------------------------------------------------------------------------------------------------------------------------------------------------------------------------------------------------------------------------------|--------------------------------------------------------------------------------------------------------------------------------------------------------------------------------------------------------------------------------------------------------------------------------------------------------------------------------------------------------------------------------------------------------------------------------------------------------------------------------------------------------------------------------------------------------------------------------------------------------------------------------------------------------------------------------------------------------------------------------------------------------------------------------------------------------------------------------------------------------------------------------------------------------------------------------------------------------------------------------------------------------------------------------------------------------------------------------------------------------------------------------------------------------------------------------------------------------------------------------------------------------------------------------------------------------------------------------------------------------------------------------------------------------------------------------------------------------------------------------------------------------------------------------------------------------------------------------------------------------------------------------------------------------------------------------------------------------------------------------------------------------------------------------------------------------------------------------------------------------------------------------------------------------------------------------------------------------------------------------------------------------------------------------------------------------------------------------------------------------------------------------|------|-----------------|-----------------|---------------|----------------|----|--|
| A STATE OF THE PARTY OF THE PAR | in the same of the | C73W | 465488          | 34468730        | 115x2.4x22.23 | 10             |    |  |
|                                                                                                                                                                                                                                                                                                                                                                                                                                                                                                                                                                                                                                                                                                                                                                                                                                                                                                                                                                                                                                                                                                                                                                                                                                                                                                                                                                                                                                                                                                                                                                                                                                                                                                                                                                                                                                                                                                                                                                                                                                                                                                                                | 2                                                                                                                                                                                                                                                                                                                                                                                                                                                                                                                                                                                                                                                                                                                                                                                                                                                                                                                                                                                                                                                                                                                                                                                                                                                                                                                                                                                                                                                                                                                                                                                                                                                                                                                                                                                                                                                                                                                                                                                                                                                                                                                              |      | 465489          | 34468731        | 125x2.4x22.23 | 10             |    |  |
|                                                                                                                                                                                                                                                                                                                                                                                                                                                                                                                                                                                                                                                                                                                                                                                                                                                                                                                                                                                                                                                                                                                                                                                                                                                                                                                                                                                                                                                                                                                                                                                                                                                                                                                                                                                                                                                                                                                                                                                                                                                                                                                                |                                                                                                                                                                                                                                                                                                                                                                                                                                                                                                                                                                                                                                                                                                                                                                                                                                                                                                                                                                                                                                                                                                                                                                                                                                                                                                                                                                                                                                                                                                                                                                                                                                                                                                                                                                                                                                                                                                                                                                                                                                                                                                                                |      | 465490          | 34468732        | 150x2.6x22.23 | 12             |    |  |
| The land of the la |                                                                                                                                                                                                                                                                                                                                                                                                                                                                                                                                                                                                                                                                                                                                                                                                                                                                                                                                                                                                                                                                                                                                                                                                                                                                                                                                                                                                                                                                                                                                                                                                                                                                                                                                                                                                                                                                                                                                                                                                                                                                                                                                |      | 465491          | 34468733        | 180x2.6x22.23 | 12             |    |  |
|                                                                                                                                                                                                                                                                                                                                                                                                                                                                                                                                                                                                                                                                                                                                                                                                                                                                                                                                                                                                                                                                                                                                                                                                                                                                                                                                                                                                                                                                                                                                                                                                                                                                                                                                                                                                                                                                                                                                                                                                                                                                                                                                |                                                                                                                                                                                                                                                                                                                                                                                                                                                                                                                                                                                                                                                                                                                                                                                                                                                                                                                                                                                                                                                                                                                                                                                                                                                                                                                                                                                                                                                                                                                                                                                                                                                                                                                                                                                                                                                                                                                                                                                                                                                                                                                                |      | 465492          | 34468734        | 230x2.6x22.23 | 12             |    |  |
|                                                                                                                                                                                                                                                                                                                                                                                                                                                                                                                                                                                                                                                                                                                                                                                                                                                                                                                                                                                                                                                                                                                                                                                                                                                                                                                                                                                                                                                                                                                                                                                                                                                                                                                                                                                                                                                                                                                                                                                                                                                                                                                                |                                                                                                                                                                                                                                                                                                                                                                                                                                                                                                                                                                                                                                                                                                                                                                                                                                                                                                                                                                                                                                                                                                                                                                                                                                                                                                                                                                                                                                                                                                                                                                                                                                                                                                                                                                                                                                                                                                                                                                                                                                                                                                                                |      | 465493          | 34468735        | 300x2.6x20    | 12             |    |  |
|                                                                                                                                                                                                                                                                                                                                                                                                                                                                                                                                                                                                                                                                                                                                                                                                                                                                                                                                                                                                                                                                                                                                                                                                                                                                                                                                                                                                                                                                                                                                                                                                                                                                                                                                                                                                                                                                                                                                                                                                                                                                                                                                |                                                                                                                                                                                                                                                                                                                                                                                                                                                                                                                                                                                                                                                                                                                                                                                                                                                                                                                                                                                                                                                                                                                                                                                                                                                                                                                                                                                                                                                                                                                                                                                                                                                                                                                                                                                                                                                                                                                                                                                                                                                                                                                                |      | 465494          | 34468736        | 300x2.6x22.23 | 12             |    |  |
|                                                                                                                                                                                                                                                                                                                                                                                                                                                                                                                                                                                                                                                                                                                                                                                                                                                                                                                                                                                                                                                                                                                                                                                                                                                                                                                                                                                                                                                                                                                                                                                                                                                                                                                                                                                                                                                                                                                                                                                                                                                                                                                                |                                                                                                                                                                                                                                                                                                                                                                                                                                                                                                                                                                                                                                                                                                                                                                                                                                                                                                                                                                                                                                                                                                                                                                                                                                                                                                                                                                                                                                                                                                                                                                                                                                                                                                                                                                                                                                                                                                                                                                                                                                                                                                                                |      |                 | 465495          | 34468737      | 300x2.6x25.4   | 12 |  |
|                                                                                                                                                                                                                                                                                                                                                                                                                                                                                                                                                                                                                                                                                                                                                                                                                                                                                                                                                                                                                                                                                                                                                                                                                                                                                                                                                                                                                                                                                                                                                                                                                                                                                                                                                                                                                                                                                                                                                                                                                                                                                                                                |                                                                                                                                                                                                                                                                                                                                                                                                                                                                                                                                                                                                                                                                                                                                                                                                                                                                                                                                                                                                                                                                                                                                                                                                                                                                                                                                                                                                                                                                                                                                                                                                                                                                                                                                                                                                                                                                                                                                                                                                                                                                                                                                |      | 465496          | 34468738        | 350x3.2x20    | 12             |    |  |
|                                                                                                                                                                                                                                                                                                                                                                                                                                                                                                                                                                                                                                                                                                                                                                                                                                                                                                                                                                                                                                                                                                                                                                                                                                                                                                                                                                                                                                                                                                                                                                                                                                                                                                                                                                                                                                                                                                                                                                                                                                                                                                                                |                                                                                                                                                                                                                                                                                                                                                                                                                                                                                                                                                                                                                                                                                                                                                                                                                                                                                                                                                                                                                                                                                                                                                                                                                                                                                                                                                                                                                                                                                                                                                                                                                                                                                                                                                                                                                                                                                                                                                                                                                                                                                                                                |      |                 | 465498          | 34468739      | 350x3.2x22.23  | 12 |  |
|                                                                                                                                                                                                                                                                                                                                                                                                                                                                                                                                                                                                                                                                                                                                                                                                                                                                                                                                                                                                                                                                                                                                                                                                                                                                                                                                                                                                                                                                                                                                                                                                                                                                                                                                                                                                                                                                                                                                                                                                                                                                                                                                |                                                                                                                                                                                                                                                                                                                                                                                                                                                                                                                                                                                                                                                                                                                                                                                                                                                                                                                                                                                                                                                                                                                                                                                                                                                                                                                                                                                                                                                                                                                                                                                                                                                                                                                                                                                                                                                                                                                                                                                                                                                                                                                                |      | 465499          | 34468740        | 350x3.2x25.4  | 12             |    |  |
|                                                                                                                                                                                                                                                                                                                                                                                                                                                                                                                                                                                                                                                                                                                                                                                                                                                                                                                                                                                                                                                                                                                                                                                                                                                                                                                                                                                                                                                                                                                                                                                                                                                                                                                                                                                                                                                                                                                                                                                                                                                                                                                                |                                                                                                                                                                                                                                                                                                                                                                                                                                                                                                                                                                                                                                                                                                                                                                                                                                                                                                                                                                                                                                                                                                                                                                                                                                                                                                                                                                                                                                                                                                                                                                                                                                                                                                                                                                                                                                                                                                                                                                                                                                                                                                                                |      | 465501          | 34468751        | 400x3.2x20    | 12             |    |  |
|                                                                                                                                                                                                                                                                                                                                                                                                                                                                                                                                                                                                                                                                                                                                                                                                                                                                                                                                                                                                                                                                                                                                                                                                                                                                                                                                                                                                                                                                                                                                                                                                                                                                                                                                                                                                                                                                                                                                                                                                                                                                                                                                |                                                                                                                                                                                                                                                                                                                                                                                                                                                                                                                                                                                                                                                                                                                                                                                                                                                                                                                                                                                                                                                                                                                                                                                                                                                                                                                                                                                                                                                                                                                                                                                                                                                                                                                                                                                                                                                                                                                                                                                                                                                                                                                                |      | _               | 34468752        | 400x3.2x25.4  | 12             |    |  |