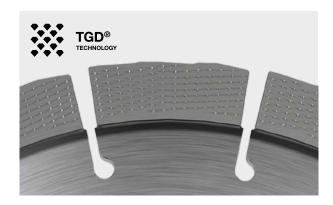

# **Pictograms**

TGD® -TYROLIT GRAIN DISTRIBUTION

Joint cutter

#### PREMIUM TGD® upgrades

Our reliable TGD® assortment now comes with an even better cutting rate. The upgraded diamond pattern allows for more efficiency, whereas longer segments ensure best performance.