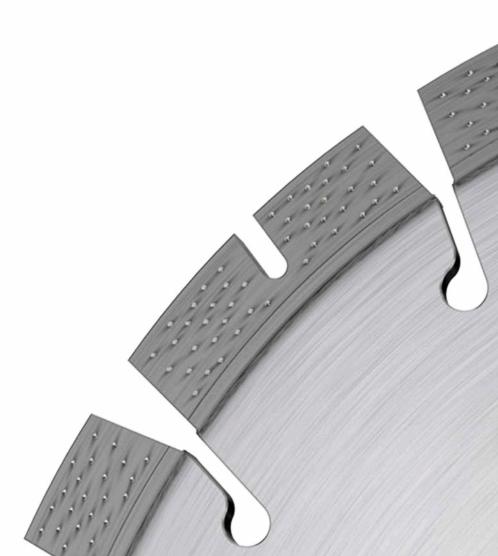

# **Upgraded segments** for outstanding results

#### PREMIUM TGD® upgrades

Our reliable TGD® assortment now comes with an even better cutting rate. The upgraded diamond pattern allows for more efficiency, whereas longer segments ensure best performance.

#### **Upgraded PREMIUM segments**

The new U-shaped cuts of the conventional dry cutting segments are not only an eye-catcher, but also come with an increased cooling effect. Moreover, the reduced segment surface ensures a higher cutting rate.